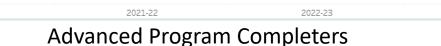

#### Educating All Students- EAS Total Score Average

Initial

Pass Rate Cut Score = 520

#### Educating all Students - EAS

**Pass Rates** Pass rates are 97% or higher over the past 4 completer cohorts