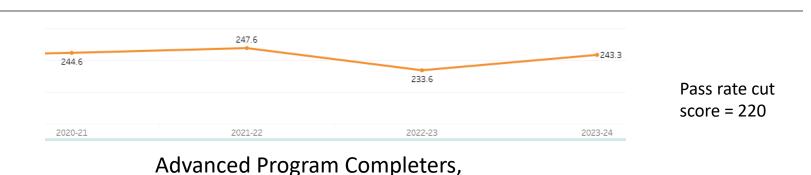

#### Content Specialty Test- Total Score Averages

2020-21

Pass rate cut score = 520

2023-24

Bilingual & Ed Lead only

www.buffalostate.edu