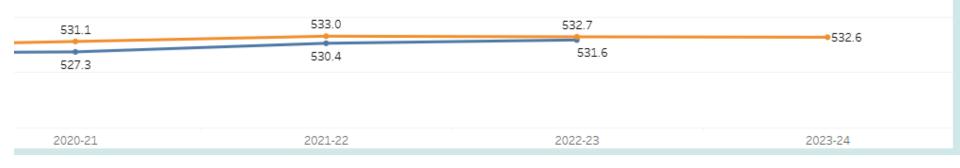

#### Educating All Students- EAS Total Score Average

Initial

Pass Rate Cut Score = 520