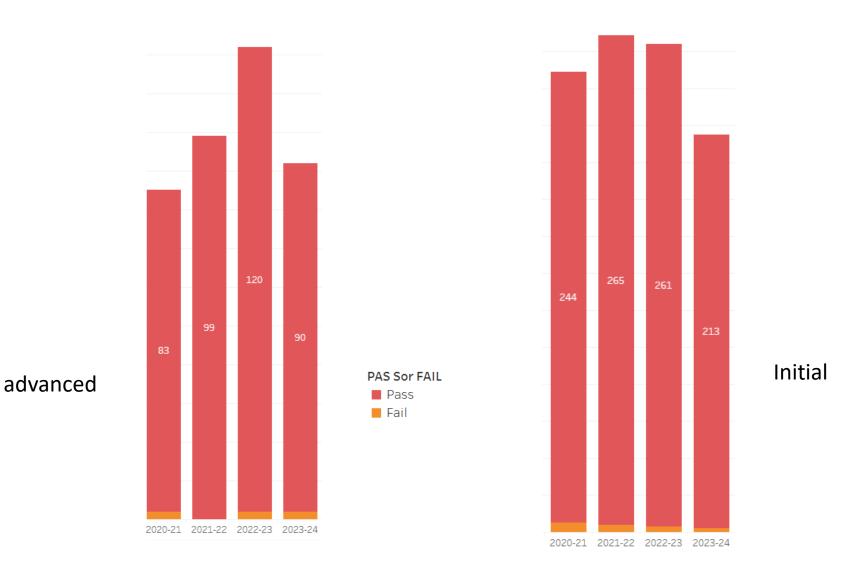

#### Educating all Students - EAS

**Pass Rates** Pass rates are 97% or higher over the past 4 completer cohorts