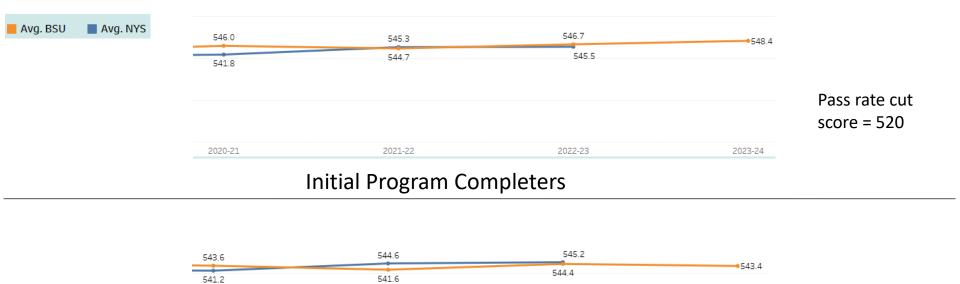

#### Educating All Students- EAS Total Score Average

Initial

Pass Rate Cut Score = 520

#### Educating all Students - EAS

**Pass Rates** Pass rates are 97% or higher over the past 4 completer cohorts