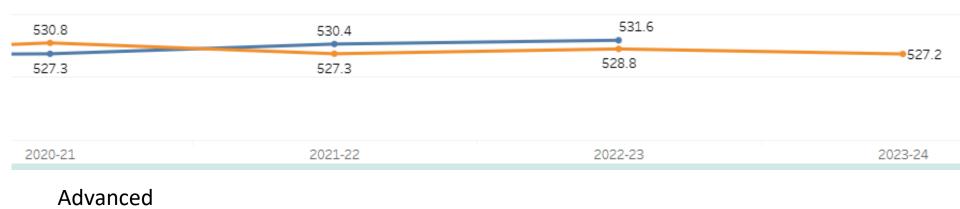

#### Content Specialty Test- Total Score Averages

2020-21

Pass rate cut score = 520

2023-24

Bilingual & Ed Lead only

www.buffalostate.edu